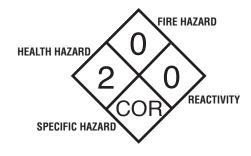

#### SPECIFICATIONS:

**Active Ingredients: 25%** 

pH: 14

Color: Pale Straw

Solubility in Water: Complete

Odor: Mild Flash Point: None **Viscosity: Water Thin** Weight per Gallon: 10.0 Lbs.