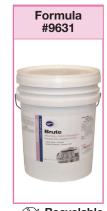

# Brute

**Machine Dish Detergent** 

Detergente Para Lavaplatos Automático

- Highly Active Powerful
- Quickly Emulsifies
  Grease Cutter

#### **SIZES AVAILABLE:**

1 Gallon Bottle, 5 Gallon Pail. 30 & 55 Gallon Drums.