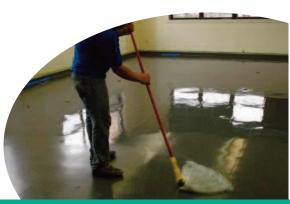

#### **USES:**

Primary use is for damp mopping floors coated with finish.

#### **DIRECTIONS FOR PRODUCT USE:**

- 1. Dust mop/sweep floor thoroughly.
- 2. Apply diluted solution liberally on area to be cleaned using a clean mop or sponge.
- 3. For lightly soiled areas, pick-up excess liquid, let area dry and buff for added lustre.
- 4. For more heavily soiled areas, allow solution to remain on surface for 5 minutes and then remove remaining solution.
- 5. Use a scrubbing machine or still brush to remove any stubborn soil.
- 6. Rinse surface thoroughly to remove cleaner.