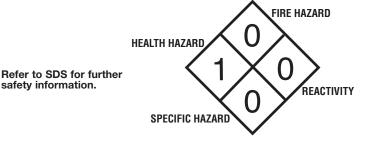

#### **SPECIFICATIONS:**

Active Ingredients: 15% pH: 7-8 **Color: White** Solubility in Water: Complete Odor: Almond Flash Point: None Viscosity: Medium Bodied Weight per Gallon: 8.5 Lbs.