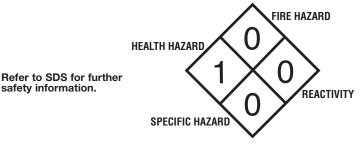

people wash their hands regularly.

#### **ADVANTAGES:**

Mild, almond scented, excellent lathering and cleaning ability. Lotionized to assure maximum user acceptance. Soothing, even for sensitive skin.

#### **SPECIFICATIONS:**

Active Ingredients: 30% pH: 7-8 **Color: White** Solubility in Water: Complete **Odor: Almond** Flash Point: None **Viscosity: Heavy Bodied** Weight per Gallon: 8.5 Lbs.

#### **PRODUCT/CONTAINER DISPOSAL:**

Dispose of used/unwanted product according to state and local regulations. Offer container for recycling.

#### SIZES AVAILABLE:

1 Gallon Bottle, 5 Gallon Pail, 30 & 55 Gallon Drums.





### **DIRECTIONS FOR PRODUCT USE:**

- 1. Wet hands thoroughly with water.
- 2. Apply hand soap and work into a rich, creamy lather.
- 3. Rinse hands and dry thoroughly.



## **MANUFACTURED BY:**



39-30 Review Avenue ERICAN Cleaning Iong Island City, New York 11101 1-888 WAX PLUS • (718) 392-8080 Fax: (718) 482-9366 Division of American Wax Company, Inc. Visit us on the web! www.cleaning-solutions.com

safety information.