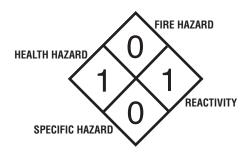

#### **SPECIFICATIONS:**

Active Ingredients: 21%

pH: 7-8 Color: Pink

Solubility in Water: Complete

**Odor: Fresh Fragrance Flash Point: None** 

Viscosity: Heavy Bodied Liquid Weight per Gallon: 8.6 Lbs.

NOTE: Do not use bleach, bluing or starch when using this softener.

It is recommended that protective gloves and safety glasses be worn when using this and all cleaning products. Refer to SDS for further safety information.