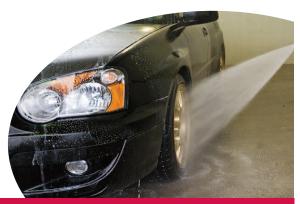

#### **USES:**

Hand or spray washing or used with pressure washer, automatic car wash or other mechanical equipment on cars, vans, buses, trucks, RV's or any other type of vehicle.

#### **ADVANTAGES:**

Two products in one! Removes dirt and grime as well as leaving a shiny film that repels water producing an excellent "beading effect". Easy to use.