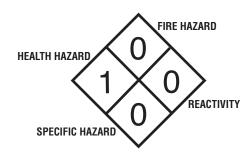

#### **SPECIFICATIONS:**

Active Ingredients: 5%

pH: 8

Color: Green

Solubility in Water: Complete

Odor: Pine Flash Point: None Viscosity: Water Thin Weight per Gallon: 8.4 Lbs.