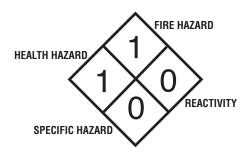

### **SPECIFICATIONS:**

**Active Ingredients: 40%** 

pH: 11

**Color: White** 

Solubility in Water: Mixes **Odor: Slight Ammonia** Flash Point: None Viscosity: Heavy

Weight per Gallon: 9.8 Lbs.

NOTE: Do not allow spray to dry before wiping. Do not use on floors.

It is recommended that protective gloves and safety glasses be worn when using this and all cleaning products.

Refer to SDS for further safety information.