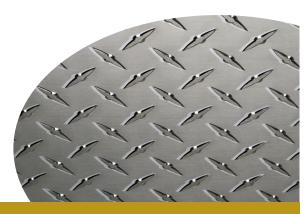

### **PRODUCT DESCRIPTION:**

A high quality metal and brass polish composed of fine silica, natural oil soaps, isopropyl alcohol and ammonia.

For use on brass, copper, bronze, stainless steel, chrome, etc.

### **ADVANTAGES:**

Cleans and polishes all types of metal surfaces, quickly removing oxidation and tarnish while leaving a protective film.