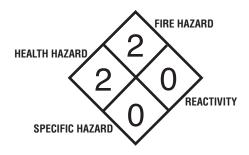

#### **SPECIFICATIONS:**

**Active Ingredients: 100%** 

pH: N/A **Color: White** 

Solubility in Water: Insoluble

**Odor: Slight** Flash Point: 200° F **Viscosity: Paste** 

Weight per Gallon: 7.8 Lbs.

It is recommended that protective gloves and safety glasses be worn when using this and all cleaning

Refer to SDS for further safety information.

FLOOR COATING AND FINISHING MATERIAL AS TO SLIP RESISTANCE ONLY 210S