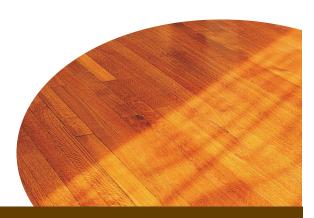

#### **PRODUCT DESCRIPTION:**

A solvent based, anti-slip paste wax formulated for use on sealed or unsealed wood flooring.

#### **USES:**

For use on wood floors and furniture. Do not use on rubber or asphalt floors.

#### **ADVANTAGES:**

Easy to use, polishes to a brilliant shine, slip resistant, spreads easily. Cleans and polishes in one operation.