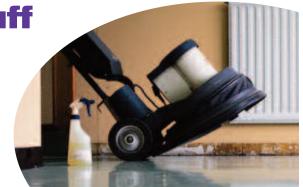

### PRODUCT DESCRIPTION:

A ready-to-use, premium acrylic white emulsion spray buff formulated for use with conventional floor machines.

For cleaning, repairing and improving the gloss of all floor finishes maintained with a conventional floor machine.

# **DIRECTIONS FOR PRODUCT USE:**

FOR USE ON ALL TOP COATED SURFACES

- 1. Remove all tar, gum and excess soil from floor surface.
- 2. Damp mop and allow surface to dry.
- 3. Spray a fine mist of product onto floor using trigger sprayer or self-contained spray apparatus on buffing machine. DO NOT OVERWET FLOOR SURFACE.
- 4. Use a spray buff pad and buff to a high shine. Turn pad over or replace as necessary.